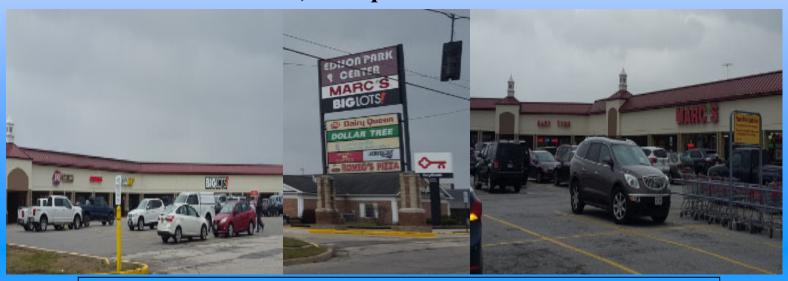

## Edison Park Shopping Center Hartville, Ohio

910 - 30,292 square feet available

**Description:** 808 - 908 West Maple Street. Located West of Route 43 and East of Hartville Marketplace. Total size of the center is 137,168 sq ft, plus up to 2.5 acres of land in the rear. **Co-Tenants:** Inline with Marc's, Dollar Tree, Novacare, Tri County Medical, Dairy Queen,

Subway, Verizon, Key Bank, Starbucks, etc.

Nearby Tenants: Giant Eagle, Hartville Hardware, Aldi's, McDonald's, O'Reilly's, etc.